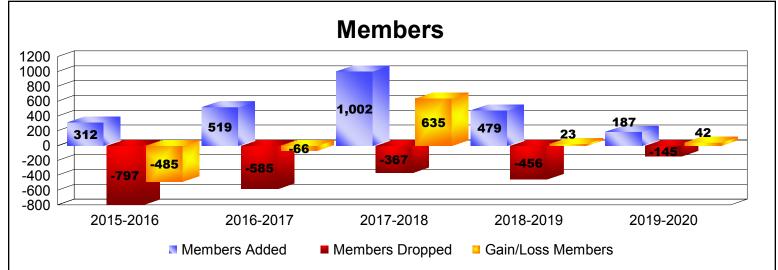

District 315B2 As of December 2019 Cumulative

| Year      | New<br>Clubs | Dropped<br>Clubs | Gain/<br>Loss<br>Clubs | New<br>Members | Charter<br>Members | Reinstate<br>Members | Transfer<br>Members | Total<br>Member<br>Added | Total<br>Members<br>Dropped | Gain/<br>Loss<br>Members |
|-----------|--------------|------------------|------------------------|----------------|--------------------|----------------------|---------------------|--------------------------|-----------------------------|--------------------------|
| 2015-2016 | 4            | -18              | -14                    | 185            | 115                | 3                    | 9                   | 312                      | -797                        | -485                     |
| 2016-2017 | 5            | -4               | 1                      | 375            | 120                | 4                    | 20                  | 519                      | -585                        | -66                      |
| 2017-2018 | 25           | 0                | 25                     | 407            | 527                | 50                   | 18                  | 1002                     | -367                        | 635                      |
| 2018-2019 | 10           | -7               | 3                      | 234            | 234                | 10                   | 1                   | 479                      | -456                        | 23                       |
| 2019-2020 | 5            | 0                | 5                      | 67             | 112                | 7                    | 1                   | 187                      | -145                        | 42                       |
| Average   | 10           | -6               | 4                      | 254            | 222                | 15                   | 10                  | 500                      | -470                        | 30                       |