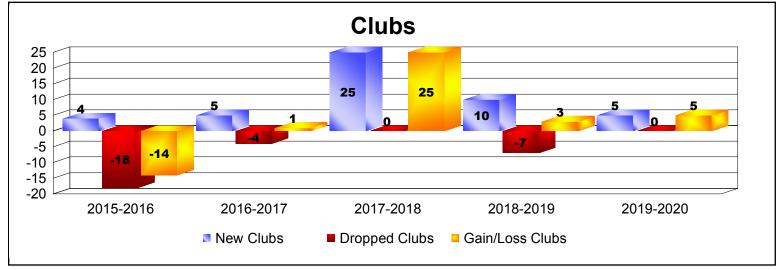

District 315B2 As of December 2019 Cumulative

| Year      | New<br>Clubs | Dropped<br>Clubs | Gain/<br>Loss<br>Clubs | New<br>Members | Charter<br>Members | Reinstate<br>Members | Transfer<br>Members | Total<br>Member<br>Added | Total<br>Members<br>Dropped | Gain/<br>Loss<br>Members |
|-----------|--------------|------------------|------------------------|----------------|--------------------|----------------------|---------------------|--------------------------|-----------------------------|--------------------------|
| 2015-2016 | 4            | -18              | -14                    | 185            | 115                | 3                    | 9                   | 312                      | -797                        | -485                     |
| 2016-2017 | 5            | -4               | 1                      | 375            | 120                | 4                    | 20                  | 519                      | -585                        | -66                      |
| 2017-2018 | 25           | 0                | 25                     | 407            | 527                | 50                   | 18                  | 1002                     | -367                        | 635                      |
| 2018-2019 | 10           | -7               | 3                      | 234            | 234                | 10                   | 1                   | 479                      | -456                        | 23                       |
| 2019-2020 | 5            | 0                | 5                      | 67             | 112                | 7                    | 1                   | 187                      | -145                        | 42                       |
| Average   | 10           | -6               | 4                      | 254            | 222                | 15                   | 10                  | 500                      | -470                        | 30                       |